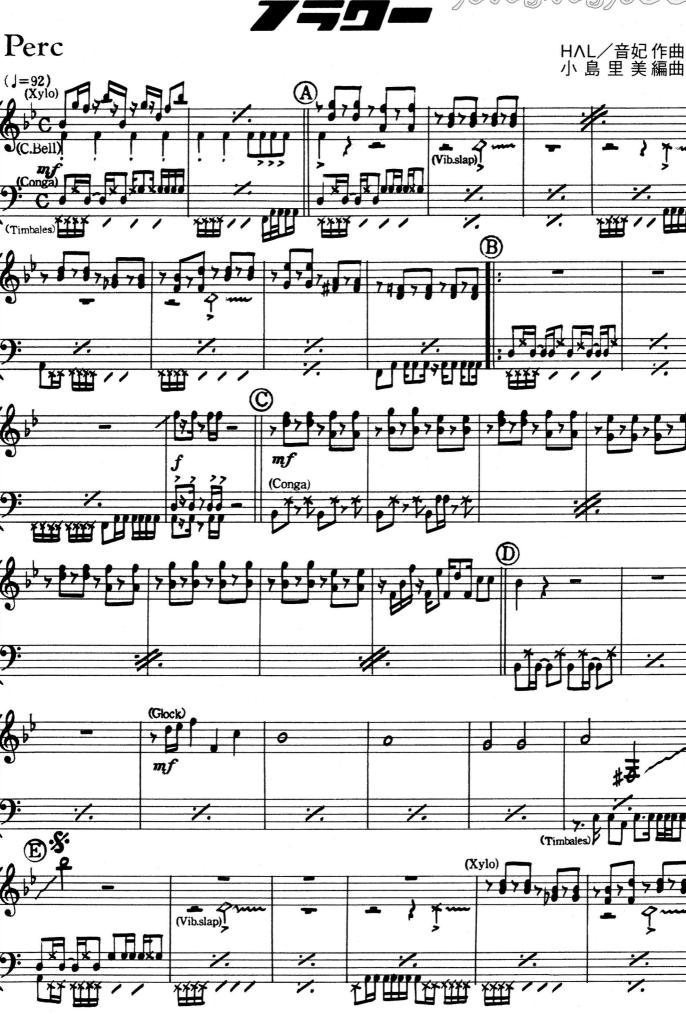

# QH-697

HAL/音妃作曲 小島里美編曲

全日空のキャンペーンソング「'99 ANA's パラダイス沖縄」に採用された KinKi Kids の新曲「フラワー」は、南国の海の香りをたっぷりと味わわせてくれそうな素敵なナ ンバーです。 カッコいいブラスセクションやティンバレスなど、レゲエとサルサのムードをふんだ んにはらんだサウンドに、少しメランコリックなメロディーを KinKiの2人がしっと りと歌い上げています。 【演奏上の注意】 間奏部分には、転調箇所がありますが、一部のパート譜は転調記号を省略してありま す。