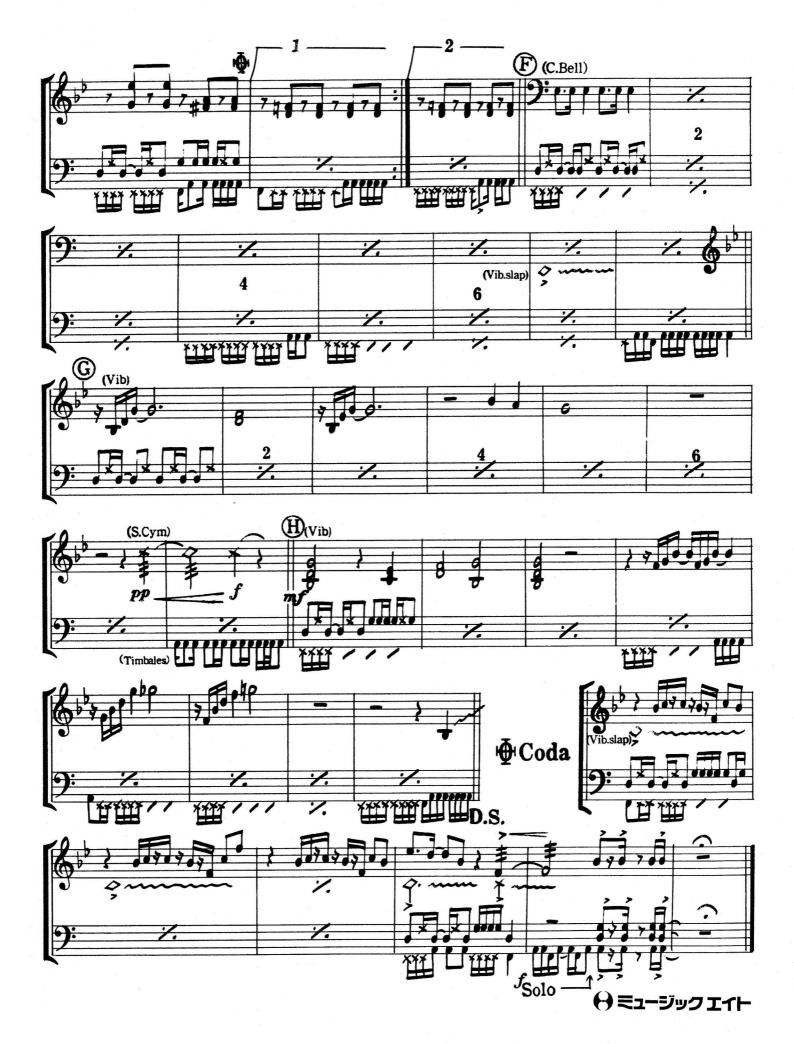

# QH-697

HAL/音妃作曲 小島里美編曲

全日空のキャンペーンソング「'99 ANA's パラダイス沖縄」に採用された KinKi Kids の新曲「フラワー」は、南国の海の香りをたっぷりと味わわせてくれそうな素敵なナ ンバーです。 カッコいいブラスセクションやティンバレスなど、レゲエとサルサのムードをふんだ んにはらんだサウンドに、少しメランコリックなメロディーを KinKiの2人がしっと りと歌い上げています。 【演奏上の注意】 間奏部分には、転調箇所がありますが、一部のパート譜は転調記号を省略してありま す。